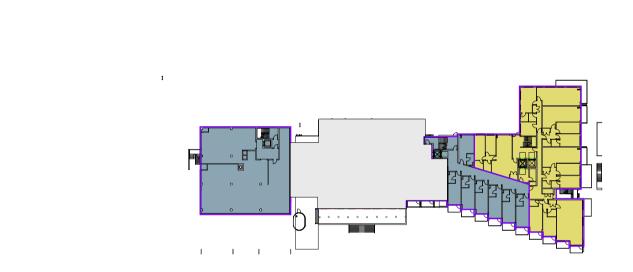

## Area Schedule (81 - Area Plans (GEA)) Name Area Number

| 1 | Spa - Basement                | 899.1 m <sup>2</sup>  |
|---|-------------------------------|-----------------------|
| 1 | Spa - Ground                  | 841.7 m <sup>2</sup>  |
|   |                               | 1740.8 m <sup>2</sup> |
| 2 | Villas - 3 bed - First        | 1117.1 m <sup>2</sup> |
| 2 | Villas - 3 bed - Second       | 976.1 m <sup>2</sup>  |
| 2 | Villas- 3 bed - Ground        | 1136.9 m <sup>2</sup> |
|   |                               | 3230.1 m <sup>2</sup> |
| 3 | Area                          | 0.0 m <sup>2</sup>    |
| 3 | Villas - 2 bed - First        | 433.4 m <sup>2</sup>  |
| 3 | Villas - 2 bed - Ground       | 442.6 m <sup>2</sup>  |
|   |                               | 876.0 m <sup>2</sup>  |
| 4 | Hotel - Basement              | 781.5 m <sup>2</sup>  |
| 4 | Hotel - First                 | 1397.2 m <sup>2</sup> |
| 4 | Hotel - Ground & Upper Ground | 1793.0 m <sup>2</sup> |
| 4 | Hotel - Lower Ground          | 895.3 m <sup>2</sup>  |
|   |                               | 4866.9 m <sup>2</sup> |
| 5 | Apartments - First            | 1135.9 m <sup>2</sup> |
| 5 | Apartments - Lower Ground     | 740.4 m <sup>2</sup>  |
| 5 | Apartments - Second           | 0.0 m <sup>2</sup>    |
| 5 | Apartments - Upper Ground     | 741.0 m <sup>2</sup>  |
|   |                               | 2617.2 m <sup>2</sup> |
| 6 | Deck Car Park - Basement      | 1575.7 m <sup>2</sup> |
|   |                               | 1575.7 m <sup>2</sup> |
| 7 | Below Podium                  | 690.4 m <sup>2</sup>  |
|   |                               | 690.4 m <sup>2</sup>  |
| 8 | Plant/ Tank                   | 216.0 m <sup>2</sup>  |
|   |                               | 216.0 m <sup>2</sup>  |