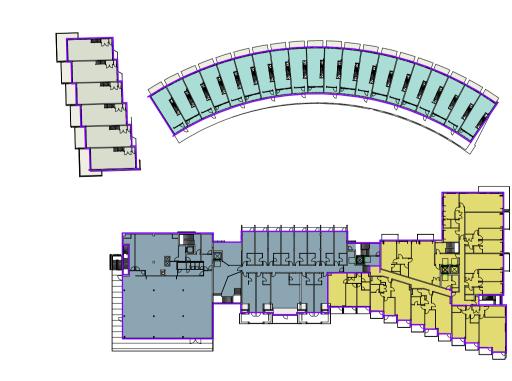

## Ground and Upper Ground Hotel

1:1000

Second Floor 1:1000

**Basement** 1:1000

First Floor
1:1000

## Area Schedule (81 - Area Plans (GEA)) Name Area Number

| 1 | Spa - Basement                | 899.1 m <sup>2</sup>  |
|---|-------------------------------|-----------------------|
| 1 | Spa - Ground                  | 841.7 m <sup>2</sup>  |
|   |                               | 1740.8 m <sup>2</sup> |
| 2 | Villas - 3 bed - First        | 1117.1 m <sup>2</sup> |
| 2 | Villas - 3 bed - Second       | 976.1 m <sup>2</sup>  |
| 2 | Villas- 3 bed - Ground        | 1136.9 m <sup>2</sup> |
|   |                               | 3230.1 m <sup>2</sup> |
| 3 | Area                          | 0.0 m <sup>2</sup>    |
| 3 | Villas - 2 bed - First        | 433.4 m <sup>2</sup>  |
| 3 | Villas - 2 bed - Ground       | 442.6 m <sup>2</sup>  |
|   |                               | 876.0 m <sup>2</sup>  |
| 4 | Hotel - Basement              | 781.5 m <sup>2</sup>  |
| 4 | Hotel - First                 | 1397.2 m <sup>2</sup> |
| 4 | Hotel - Ground & Upper Ground | 1793.0 m <sup>2</sup> |
| 4 | Hotel - Lower Ground          | 895.3 m <sup>2</sup>  |
|   |                               | 4866.9 m <sup>2</sup> |
| 5 | Apartments - First            | 1135.9 m <sup>2</sup> |
| 5 | Apartments - Lower Ground     | 740.4 m <sup>2</sup>  |
| 5 | Apartments - Second           | 0.0 m <sup>2</sup>    |
| 5 | Apartments - Upper Ground     | 741.0 m <sup>2</sup>  |
|   |                               | 2617.2 m <sup>2</sup> |
| 6 | Deck Car Park - Basement      | 1575.7 m <sup>2</sup> |
|   |                               | 1575.7 m <sup>2</sup> |
| 7 | Below Podium                  | 690.4 m <sup>2</sup>  |
|   |                               | 690.4 m <sup>2</sup>  |
| 8 | Plant/ Tank                   | 216.0 m <sup>2</sup>  |
|   |                               | 216.0 m <sup>2</sup>  |

Grand total: 23

15813.0 m<sup>2</sup>

P05 05/12/23 Minor updates GCT MAS
P04 13/07/23 Storey removed further to planning comments HR MAS
P03 16/11/22 Updated to include MEP GCT MAS
P02 31/10/22 Updated to reflect planning scheme KM MAS
P01 27/07/22 Car park area added. GCT MAS Drn Chk'd