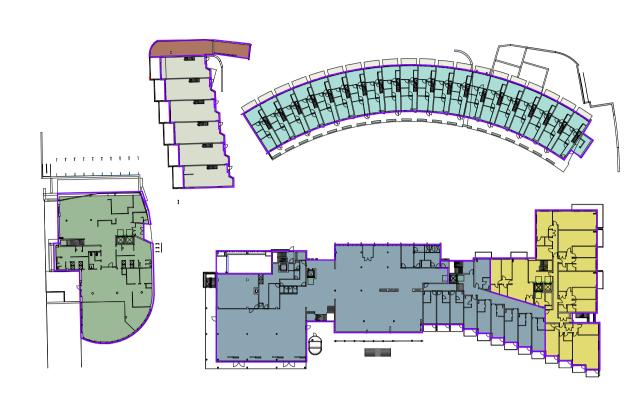

## Area Schedule (81 - Area Plans (GEA)) Name Area Number

| 1 | Spa - Basement                | 899.1 m <sup>2</sup>  |
|---|-------------------------------|-----------------------|
| 1 | Spa - Ground                  | 841.7 m <sup>2</sup>  |
|   |                               | 1740.8 m <sup>2</sup> |
| 2 | Villas - 3 bed - First        | 1117.1 m <sup>2</sup> |
| 2 | Villas - 3 bed - Second       | 976.1 m <sup>2</sup>  |
| 2 | Villas- 3 bed - Ground        | 1136.9 m <sup>2</sup> |
|   |                               | 3230.1 m <sup>2</sup> |
| 3 | Area                          | 0.0 m <sup>2</sup>    |
| 3 | Villas - 2 bed - First        | 433.4 m <sup>2</sup>  |
| 3 | Villas - 2 bed - Ground       | 442.6 m <sup>2</sup>  |
|   |                               | 876.0 m <sup>2</sup>  |
| 4 | Hotel - Basement              | 781.5 m <sup>2</sup>  |
| 4 | Hotel - First                 | 1397.2 m <sup>2</sup> |
| 4 | Hotel - Ground & Upper Ground | 1793.0 m <sup>2</sup> |
| 4 | Hotel - Lower Ground          | 895.3 m <sup>2</sup>  |
|   |                               | 4866.9 m <sup>2</sup> |
| 5 | Apartments - First            | 1135.9 m <sup>2</sup> |
| 5 | Apartments - Lower Ground     | 740.4 m <sup>2</sup>  |
| 5 | Apartments - Second           | 0.0 m <sup>2</sup>    |
| 5 | Apartments - Upper Ground     | 741.0 m <sup>2</sup>  |
|   |                               | 2617.2 m <sup>2</sup> |
| 6 | Deck Car Park - Basement      | 1575.7 m <sup>2</sup> |
|   |                               | 1575.7 m <sup>2</sup> |
| 7 | Below Podium                  | 690.4 m <sup>2</sup>  |
|   |                               | 690.4 m <sup>2</sup>  |
| 8 | Plant/ Tank                   | 216.0 m <sup>2</sup>  |
|   |                               | 216.0 m <sup>2</sup>  |

Grand total: 23

15813.0 m<sup>2</sup>

P05 05/12/23 Minor updates GCT MAS
P04 13/07/23 Storey removed further to planning comments HR MAS
P03 16/11/22 Updated to include MEP GCT MAS
P02 31/10/22 Updated to reflect planning scheme KM MAS
P01 27/07/22 Car park area added. GCT MAS Drn Chk'd